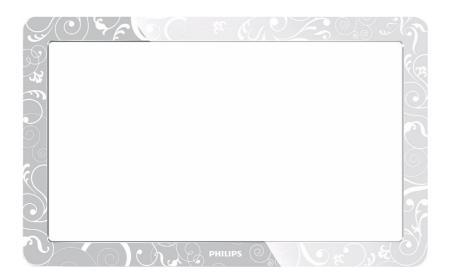

# What's your flavor?

Available in vibrant colors, exciting patterns and real materials. The frames for Philips Flavors TVs allow you to decide what your TV looks like. Check www.philips.com/flavors for the latest frames or to design your own frame.

## Design

- Materials used: PlasticColor: Silver, White

# **Product highlights**

Sophisticated design Flavors frames are created from high quality materials. Flavors offers a wide range of colors, patterns and materials to suit your style, taste or interior.